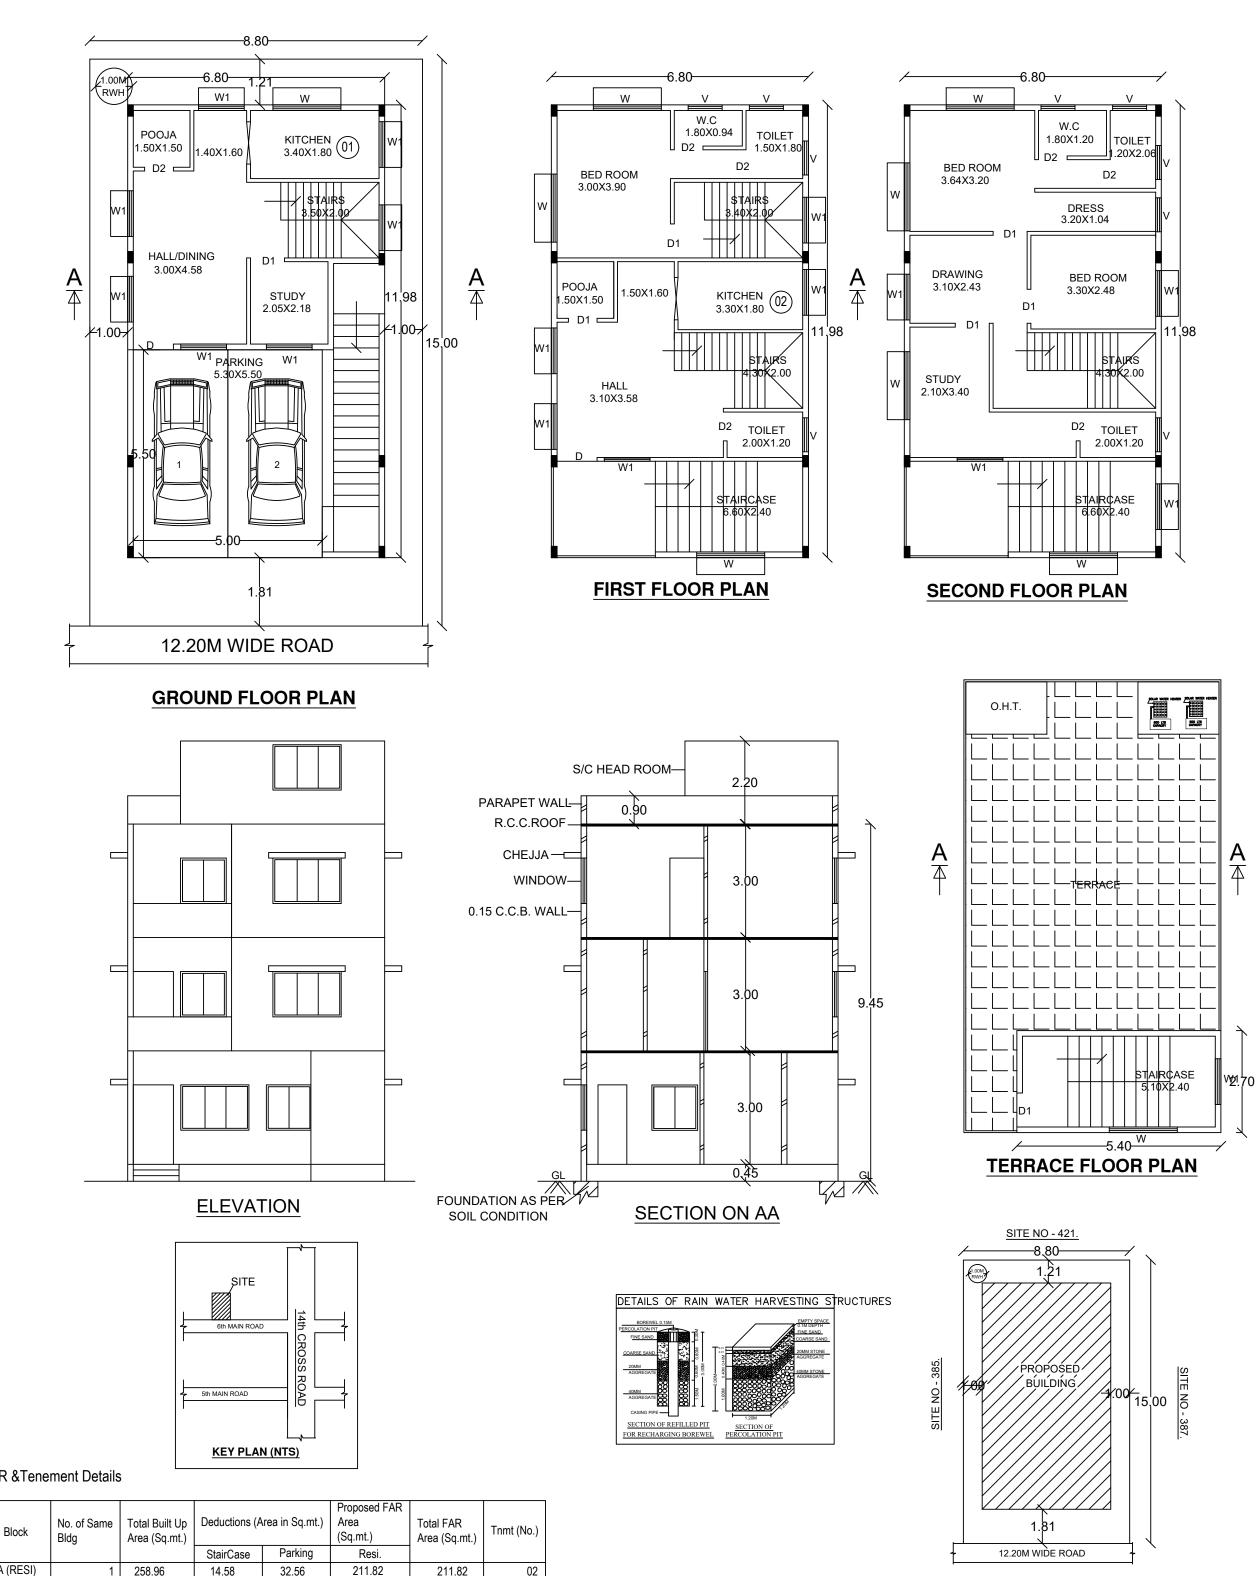

## FAR & Tenement Details

| Block        | No. of Same<br>Bldg | Total Built Up<br>Area (Sq.mt.) | Deductions (A | rea in Sq.mt.)<br>Parking | Proposed FAR<br>Area<br>(Sq.mt.)<br>Resi. | Total FAR<br>Area (Sq.mt.) | Tnmt (No.) |
|--------------|---------------------|---------------------------------|---------------|---------------------------|-------------------------------------------|----------------------------|------------|
| A (RESI)     | 1                   | 258.96                          | 14.58         | 32.56                     | 211.82                                    | 211.82                     | 02         |
| Grand Total: | 1                   | 258.96                          | 14.58         | 32.56                     | 211.82                                    | 211.82                     | 02         |

## SCHEDULE OF JOINERY:

| BLOCK NAME  | NAME     | LENGTH | HEIGHT | NOS |
|-------------|----------|--------|--------|-----|
| A (RESI)    | D2       | 0.76   | 2.10   | 06  |
| A (RESI)    | D1       | 0.90   | 2.10   | 09  |
| A (RESI)    | D        | 1.06   | 2.10   | 02  |
| SCHEDULE OF | JOINERY: |        |        |     |

| BLOCK NAME | NAME | LENGTH | HEIGHT | NOS |
|------------|------|--------|--------|-----|
| A (RESI)   | W3   | 0.90   | 1.20   | 09  |
| A (RESI)   | W3   | 1.10   | 1.20   | 01  |
| A (RESI)   | W1   | 1.21   | 1.20   | 13  |
| A (RESI)   | W    | 1.80   | 1.20   | 14  |

# Block :A (RESI)

| Floor Name    | Total Built Up | Deductions (A | rea in Sq.mt.) | Proposed FAR<br>Area (Sq.mt.) | Total FAR Area<br>(Sq.mt.) | Tnmt (No.) |
|---------------|----------------|---------------|----------------|-------------------------------|----------------------------|------------|
|               | Area (Sq.mt.)  | StairCase     | Parking        | Resi.                         | (Sq.mt.)                   |            |
| Terrace Floor | 14.58          | 14.58         | 0.00           | 0.00                          | 0.00                       | 00         |
| Second Floor  | 81.46          | 0.00          | 0.00           | 81.46                         | 81.46                      | 00         |
| First Floor   | 81.46          | 0.00          | 0.00           | 81.46                         | 81.46                      | 01         |
| Ground Floor  | 81.46          | 0.00          | 32.56          | 48.90                         | 48.90                      | 01         |
| Total:        | 258.96         | 14.58         | 32.56          | 211.82                        | 211.82                     | 02         |

## Block USE/SUBUSE Details

| Block Name | Block Use   | Block SubUse | Block Structure        | Block L<br>Catego |
|------------|-------------|--------------|------------------------|-------------------|
| A (RESI)   | Residential | Residential  | Bldg upto 11.5 mt. Ht. |                   |
|            |             |              |                        |                   |

Required Parking(Table 7a)

| Block           | Туре        | SubUse      | Area     | Ur    | nits  |            | Car   |       |
|-----------------|-------------|-------------|----------|-------|-------|------------|-------|-------|
| Name            | туре        | Subuse      | (Sq.mt.) | Reqd. | Prop. | Reqd./Unit | Reqd. | Prop. |
| A<br>(MOHANLAL) | Residential | Residential | 50 - 225 | 1     | -     | 1          | 2     | 2     |
|                 | Total :     |             | -        | -     | -     | -          | 2     | 2     |

Parking Check (Table 7b)

| Vehicle Type  | F   | Reqd.         | Ach | ieved         |
|---------------|-----|---------------|-----|---------------|
|               | No. | Area (Sq.mt.) | No. | Area (Sq.mt.) |
| Car           | 2   | 27.50         | 2   | 27.50         |
| Total Car     | 2   | 27.50         | 2   | 27.50         |
| Other Parking | -   | -             | -   | 5.06          |
| Total         |     | 27.50         |     | 32.56         |